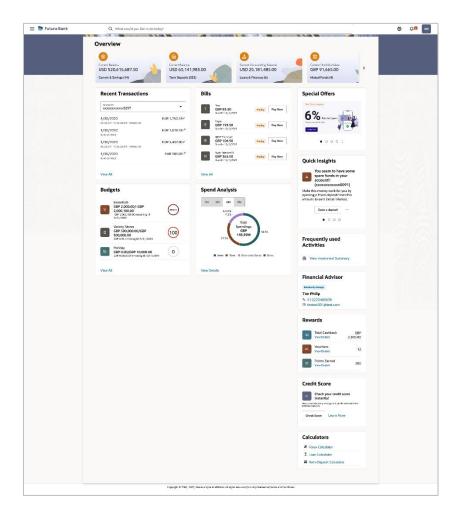

### 3.1 Personal Finance Management Overview

The retail dashboard displays an overview of spends of the user. By default it displays user's spends for last 1 month and the category name with expenditure amount is displayed, where spend has been maximum.

#### **Dashboard Overview**

Trends dashboard shows widgets of PFM namely, Spends, Budgets and Goals. They give a brief snapshot of the current financial whereabouts of user with the bank.

#### **Spend Analysis**

.

This widget displays the spend analysis of the customer. The spending patterns of the user are in the form of a donut chart. The details displayed in the chart will be based on the category wise expenditure in all savings accounts mapped to the user. The user can also view a period wise and account wise spend analysis. On mouse hover on donut chart category, user can view expenditure details of each category.

This displays the total amount expenditure incurred during a period of last 1 month. It also displays the name of the category in which the highest expenditure has been incurred for that period. Click the ... icon and click on the **View More** link to open the **Spend Analysis** transaction screen. This screen displays the records of all transactions made in the customer's accounts. The category that each transaction comes under is displayed against the transaction record.