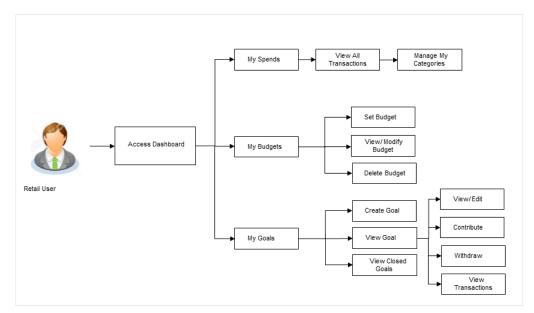

#### Features Supported In Application

The Personal Finance Management module supports the following features:

- Spend Analysis
- Goals
- Goal Calculator (pre-login feature)
- Budgets

### 3.1 Personal Finance Management Overview

The retail dashboard displays an overview of spends of the user. By default it displays user's spends for last 1 month and the category name with expenditure amount is displayed, where spend has been maximum.

#### **Dashboard Overview**

Trends dashboard shows widgets of PFM namely, Spends, Budgets and Goals. They give a brief snapshot of the current financial whereabouts of user with the bank.

#### Goals

This widget displays all the active goals that are created by the user. Click the **View All** link to open the **Goals** transaction screen from which the customer can view, modify, contribute to a goal or even withdraw some amount from a goal.

#### **Budgets**

This widget displays the all the budgets created by the user. Click the **View All** link to open the **Budgets** transaction screen where all budgets are listed. It allows user to create, view, edit and delete budget

#### **Spend Analysis**

.

This widget displays the spend analysis of the customer. The spending patterns of the user are in the form of a donut chart. The details displayed in the chart will be based on the category wise expenditure in all savings accounts mapped to the user. The user can also view a period wise and account wise spend analysis. On mouse hover on donut chart category, user can view expenditure details of each category.